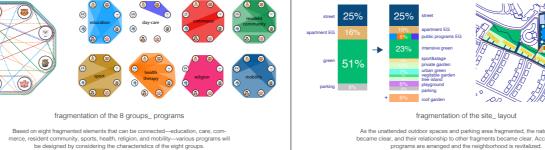

+ local infos + start-up & works work space

+ social support volunteer

+ economic activity external access - multicultural events - healing greenery

regensburg (de)

25 fragment(s) revitalizes the neighborhood with a composition of fragments of the 8 groups and site.