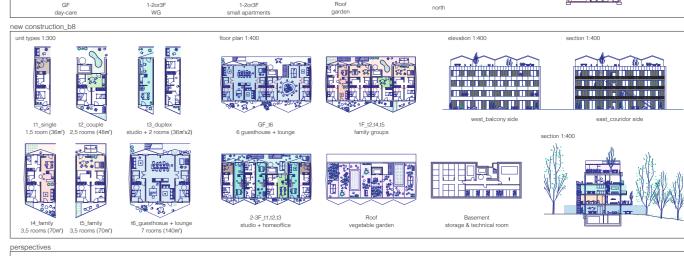

regensburg (de)

25 fragment(s)

## is a new fragment created by 8 groups, which connects and expands with the existing public fragments of the city.

+ local infos - narrow daily life

> ambition in this competition is to explore the con-cept of fragments by contemplating the intrinsic nature of disconnected places and diverse groups. By discovering these fragments, I aim to connect or gather them and sometimes daringly separate them to give shape to new possibilities.

+ local infos + start-up & works work space

+ social support volunteer

+ economic activity external access - multicultural events - healing greenery

regensburg (de)

25 fragment(s) revitalizes the neighborhood with a composition of fragments of the 8 groups and site.