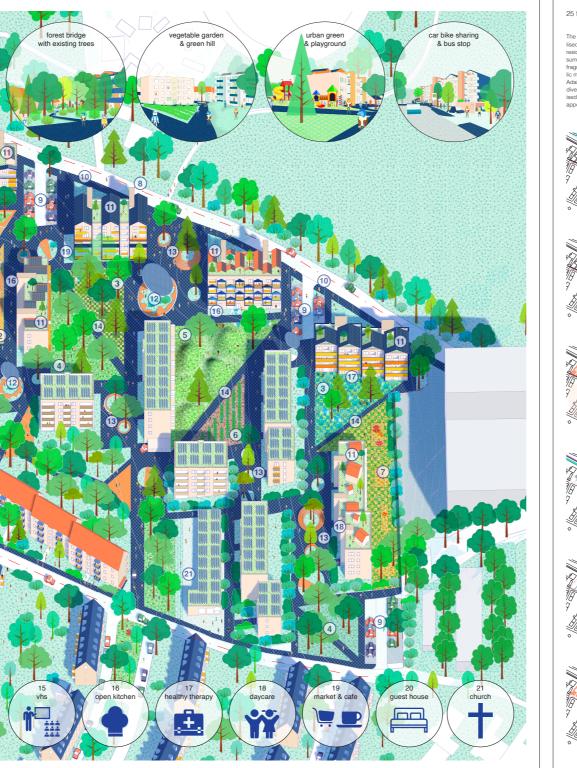

regensburg (de)

25 fragment(s)

+ local infos + start-up & works work space

+ social support volunteer

+ economic activity external access - multicultural events - healing greenery

regensburg (de)

25 fragment(s) revitalizes the neighborhood with a composition of fragments of the 8 groups and site.