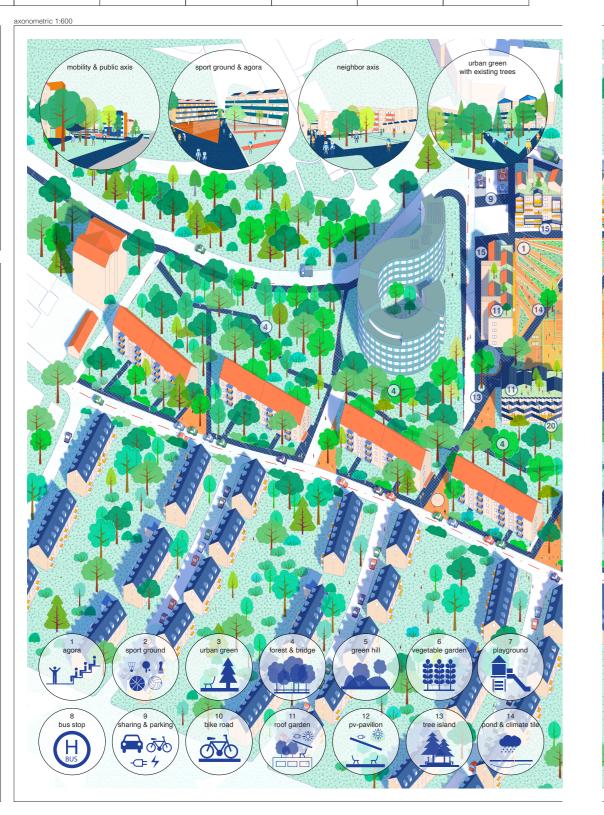

regensburg (de)

25 fragment(s)

+ local infos + start-up & works work space

+ social support volunteer

+ economic activity external access - multicultural events - healing greenery

regensburg (de)

25 fragment(s) revitalizes the neighborhood with a composition of fragments of the 8 groups and site.