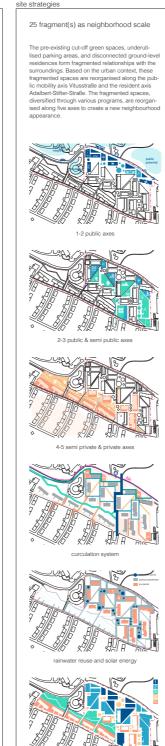

regensburg (de)

25 fragment(s)

+ local infos + start-up & works work space

+ social support volunteer

+ economic activity external access - multicultural events - healing greenery

regensburg (de)

25 fragment(s) revitalizes the neighborhood with a composition of fragments of the 8 groups and site.