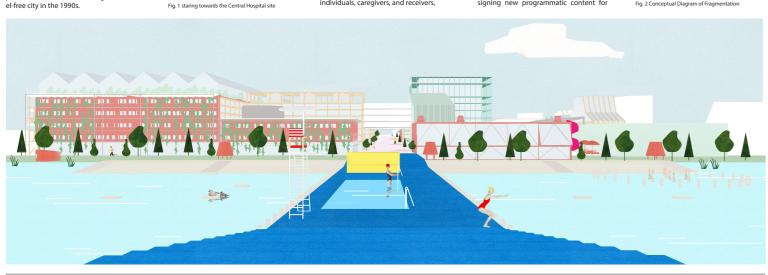

the site. The goal is to create a hospital that reflects the new vision of care, be-

The reenvisioning of the Central Hospital in Vaxjo focuses on three main aspects: connecting the site with the rest of the city, reusing existing structures, and de-

with care-oriented elements throughout

coming an integral part of everyday life and seamlessly integrating care functions within the urban spaces of the city.

· @ (6)

The adaptive reuse of the existing car park structure is used to facilitate movement from the block of museums that are at a slightly higher level than the site.