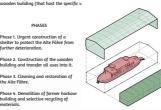

the border created by the train tracks with gentle level crossin the path next to the Ruggbach to reach the lakeshore. Shorten and soften the underground cross next to the Alte Fäh

S. BICYCLE HUB In a strategic position of the Lake Constance Cycle Path, the bicycle h the city, the roilway station and the parking lot. It will provide basic cyclists: Information, rental, parking and repair station