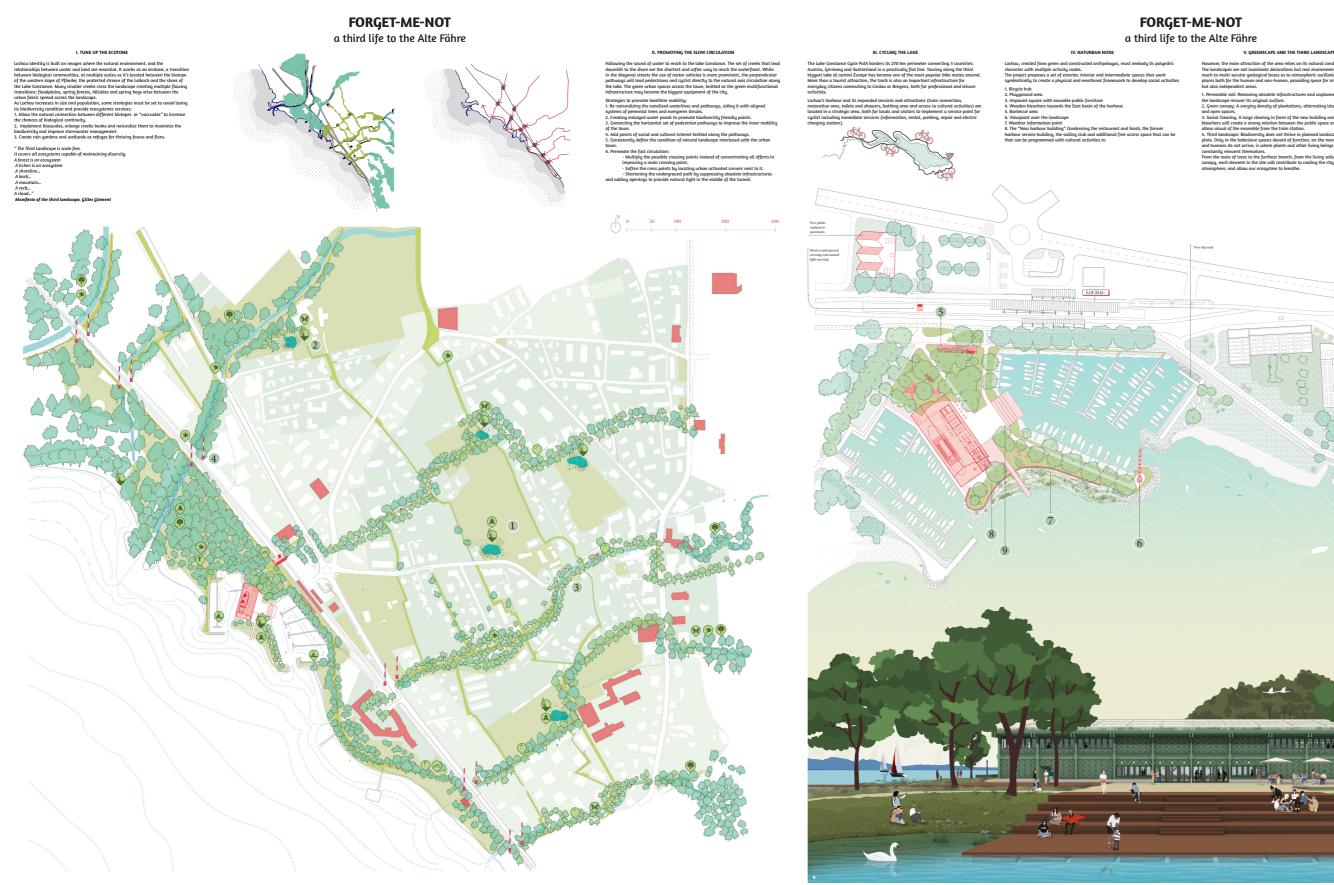

the border created by the train tracks with gentle level crossin the path next to the Ruggbach to reach the lakeshore. Shorten and soften the underground cross next to the Alte Fäh



S. BICYCLE HUB In a strategic position of the Lake Constance Cycle Path, the bicycle h the city, the roilway station and the parking lot. It will provide basic cyclists: Information, rental, parking and repair station





N 0 10 20 30 40 50

Centle crossing Green hotel courtyard siding the path to the lake







Industratured greenhouse façade regulate ventilation



Activities: 1. Harbour building. 2. Sailing club. 3. Restaurant & kiosk.

Surfaces Harbour building 1. Hafenmeister 2. Workshop 3. Technical area 4. Storage 5. Toilet Sailing club 5. Multifunction 6. Workshop 7. Storage 8. Toilet 
Res