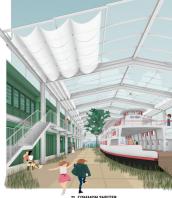

Summer: The greenhouse completely opens the roof and façade promoting the ventilation to cool the atmosphere. Awning system and frontal eave to protect from direct sur 

Winter: Solar gain heats the greenhouse. Air exchange to reduce energy consumption in wooden building.