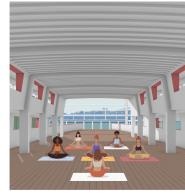

Summer: The greenhouse completely opens the roof and façade promoting the ventilation to cool the atmosphere. Awning system and frontal eave to protect from direct sur 

Winter: Solar gain heats the greenhouse. Air exchange to reduce energy consumption in wooden building.