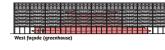

Summer: The greenhouse completely opens the roof and façade promoting the ventilation to cool the atmosphere. Awning system and frontal eave to protect from direct sur 

Winter: Solar gain heats the greenhouse. Air exchange to reduce energy consumption in wooden building.