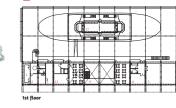

Surfaces Harbour building 1. Hafenmeister 2. Workshop 3. Technical area 4. Storage 5. Toilet Sailing club 5. Multifunction 6. Workshop 7. Storage 8. Toilet 
Restoration

9.
Restaurant

10.
Kitchen

11.
Kiosk

12.
Workshop

13.
Laundry

14.
Storage

15.
Refuse point
 Common grounds
Common grounds
Common grounds
Common grounds
Alte Führe upper room
Alte Führe upper room
Alte Führe upper room
Common ground fubor greenhouss
Common ground fubor greenhouss
Vooden building footprint
Atte Führe footprint
Atte Führe footprint
Atte Führe footprint
Atte Führe footprint  $\bigwedge^{N} \stackrel{0}{\vdash} \stackrel{5}{\vdash} \stackrel{10}{\vdash}$ 

ensure ti ecosyste

75,50m<sup>2</sup> 21,50m<sup>2</sup> 22,00m<sup>2</sup> 2,00m<sup>2</sup> 5,00m<sup>2</sup> 5,00m<sup>2</sup> 20,00m<sup>2</sup> 20,00m<sup>2</sup>

|   | 16 |  | 1<br>11 11 | 18<br>18<br>11 11 |          |                  |
|---|----|--|------------|-------------------|----------|------------------|
| Ì | 0  |  | ]]](       | ], <b>]</b> ](    | l)<br>## | 15<br>1000<br>14 |