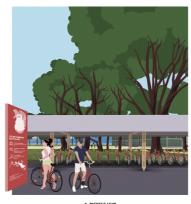

the border created by the train tracks with gentle level crossin the path next to the Ruggbach to reach the lakeshore. Shorten and soften the underground cross next to the Alte Fäh

S. BICYCLE HUB In a strategic position of the Lake Constance Cycle Path, the bicycle h the city, the roilway station and the parking lot. It will provide basic cyclists: Information, rental, parking and repair station