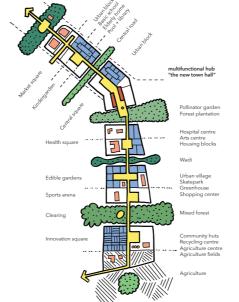

Rimbo currently lacks a clear structure and urban hierarchy. A ring that encircles the central Garden City area is created by taking advantage of the voids generated by the waterfront in the South, the burying of electrical lines in the West and the old railway in the East.

The ring connects all scales and provides a structure for densification and for human-scale proximity. It is a clear gesture that maximises the resilience of the entire town by encouraging maximum biodiversity and

organizing and segmenting the urban fabric into distinct Superblocks. Each Superblock allows for a different style of living, always following the Garden City principles while adapting to higher density models.

A circular route provides easy access to essential facilities and natural areas by foot or bike. Carefully organized, this diverse sequence of spaces creates an exciting and pleasant journey for everyday life, encouraging people to explore and enjoy Rimbo.