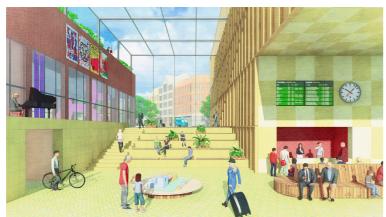

structure, blending old and new to establish a fresh identity for Rimbo's centre, while honouring the town's history as a rail hub. The generous openings will allow the programme to activate the public space.

The space between the two blocks defines the new gateway to Rimbo. In the absence of an actual town hall, the new multi-purpose hub will act as the main public building for Rimbo, guaranteeing the social interaction and cohesion of the increasing population.