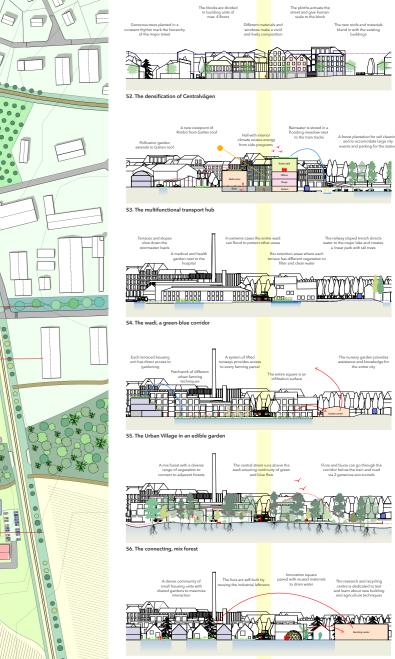

structure, blending old and new to establish a fresh identity for Rimbo's centre, while honouring the town's history as a rail hub. The generous openings will allow the programme to activate the public space.

The space between the two blocks defines the new gateway to Rimbo. In the absence of an actual town hall, the new multi-purpose hub will act as the main public building for Rimbo, guaranteeing the social interaction and cohesion of the increasing population.

A vibrant central square benefits from the direct connection to the multifunctional hub. The new urban blocks with active plinths create a lively human-scale densified centre, welcoming diverse groups of