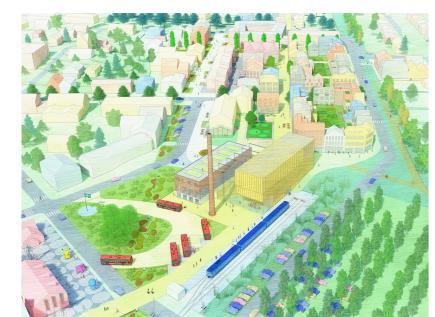

structure, blending old and new to establish a fresh identity for Rimbo's centre, while honouring the town's history as a rail hub. The generous openings will allow the programme to activate the public space.

The space between the two blocks defines the new gateway to Rimbo. In the absence of an actual town hall, the new multi-purpose hub will act as the main public building for Rimbo, guaranteeing the social interaction and cohesion of the increasing population.

A vibrant central square benefits from the direct connection to the multifunctional hub. The new urban blocks with active plinths create a lively human-scale densified centre, welcoming diverse groups of