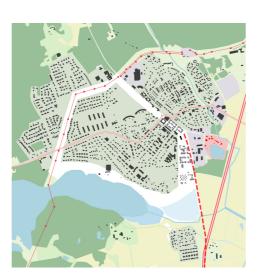

Rimbo currently lacks a clear structure and urban hierarchy. A ring that encircles the central Garden City area is created by taking advantage of the voids generated by the waterfront in the South, the burying of electrical lines in the West and the old railway in the East.

The ring connects all scales and provides a structure for densification and for human-scale proximity. It is a clear gesture that maximises the resilience of the entire town by encouraging maximum biodiversity and

organizing and segmenting the urban fabric into distinct Superblocks. Each Superblock allows for a different style of living, always following the Garden City principles while adapting to higher density models.