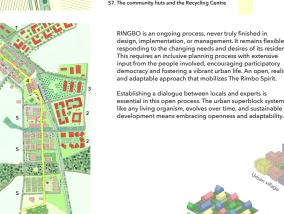

Rimbo currently lacks a clear structure and urban hierarchy. A ring that encircles the central Garden City area is created by taking advantage of the voids generated by the waterfront in the South, the burying of electrical lines in the West and the old railway in the East.

The ring connects all scales and provides a structure for densification and for human-scale proximity. It is a clear gesture that maximises the resilience of the entire town by encouraging maximum biodiversity and

organizing and segmenting the urban fabric into distinct Superblocks. Each Superblock allows for a different style of living, always following the Garden City principles while adapting to higher density models.

A circular route provides easy access to essential facilities and natural areas by foot or bike. Carefully organized, this diverse sequence of spaces creates an exciting and pleasant journey for everyday life, encouraging people to explore and enjoy Rimbo.