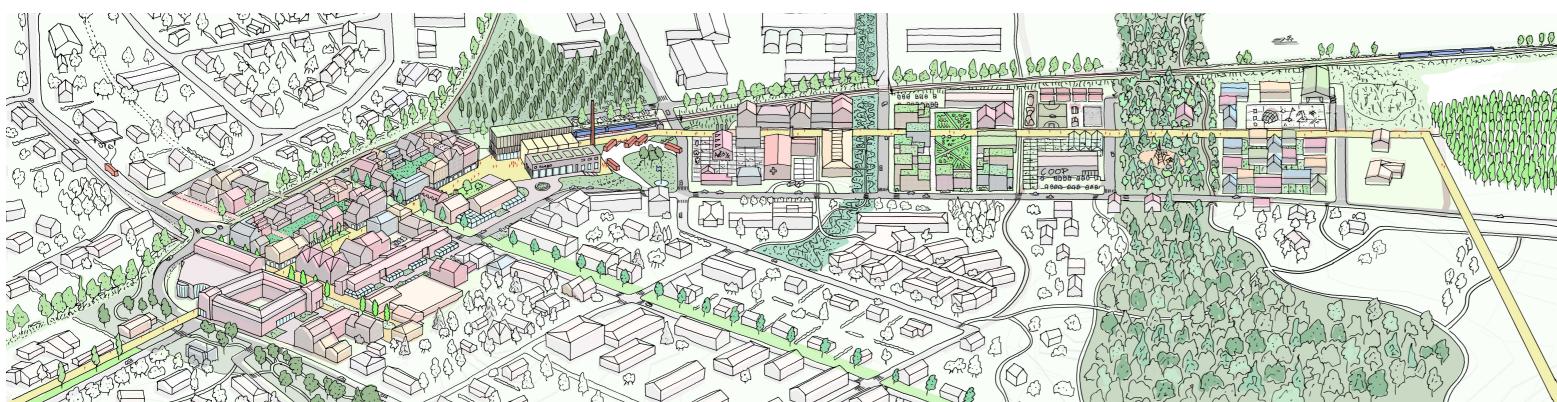

Rimbo currently lacks a clear structure and urban hierarchy. A ring that encircles the central Garden City area is created by taking advantage of the voids generated by the waterfront in the South, the burying of electrical lines in the West and the old railway in the East.

structure, blending old and new to establish a fresh identity for Rimbo's centre, while honouring the town's history as a rail hub. The generous openings will allow the programme to activate the public space.

The space between the two blocks defines the new gateway to Rimbo. In the absence of an actual town hall, the new multi-purpose hub will act as the main public building for Rimbo, guaranteeing the social interaction and cohesion of the increasing population.

A vibrant central square benefits from the direct connection to the multifunctional hub. The new urban blocks with active plinths create a lively human-scale densified centre, welcoming diverse groups of