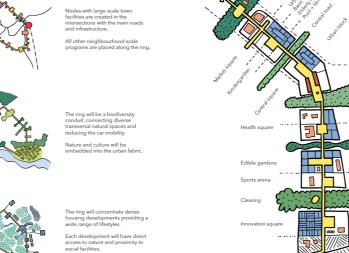

Rimbo currently lacks a clear structure and urban hierarchy. A ring that encircles the central Garden City area is created by taking advantage of the voids generated by the waterfront in the South, the burying of electrical lines in the West and the old railway in the East.

The ring connects all scales and provides a structure for densification and for human-scale proximity. It is a clear gesture that maximises the resilience of the entire town by encouraging maximum biodiversity and

organizing and segmenting the urban fabric into distinct Superblocks. Each Superblock allows for a different style of living, always following the Garden City principles while adapting to higher density models.

A circular route provides easy access to essential facilities and natural areas by foot or bike. Carefully organized, this diverse sequence of spaces creates an exciting and pleasant journey for everyday life, encouraging people to explore and enjoy Rimbo.