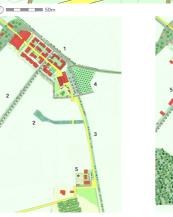

Rimbo currently lacks a clear structure and urban hierarchy. A ring that encircles the central Garden City area is created by taking advantage of the voids generated by the waterfront in the South, the burying of electrical lines in the West and the old railway in the East.

The ring connects all scales and provides a structure for densification and for human-scale proximity. It is a clear gesture that maximises the resilience of the entire town by encouraging maximum biodiversity and