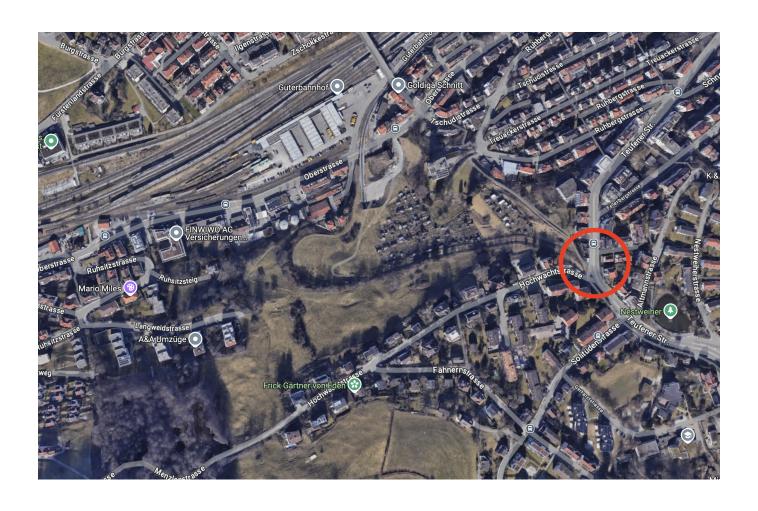

## Site Visit

The site visit will take place on Wednesday 2 April.

We will meet at 13:30 on the corner of Hochwachtstrasse and Teufener Strasse.

The nearest bus stop is "Hochwacht", which has a good connection to the main railway station St. Gallen SBB.